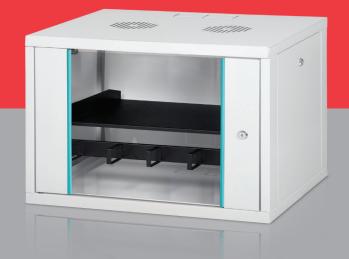

## Wall Mounted Cabinets

- The front and side covers are openable, lockable and easily removable
- The rear cover is made by high strength 1,2 mm DKP sheet that provides high strength with holes for wall mounting. All covers can be opened up to 135 degree.
- Ventilation is provided by cooling units with 1 or 2fans.
- Cabinets have cable entries from 3 different points on the bottom frame, top frame and rear cover.
- If required, it can be used as a floor type by attaching a fixed foot or castor.
- Painted by impact-resistant, high strength, electrostatic Ral 7035 texture grey color (Ral 9005 optional).
- All test procedures have been carried out and has ROSH, CE, EN 61587-1 standards.

| 19" 600 x 450 Wall Mounted Cabinet Genişlik - Width: 555 mm / Derinlik - Depth: 450 mm |    |     |     |    |
|----------------------------------------------------------------------------------------|----|-----|-----|----|
| Order No                                                                               | U  | h   | н   | KG |
| FORM GLD-16U450                                                                        | 16 | 673 | 731 | 25 |