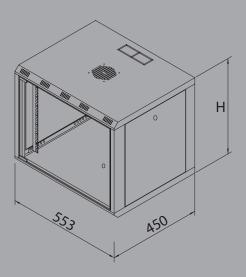

| 19" 600 x 450 Wall Mounted Cabinet Genişlik - Width: 555 mm / Derinlik - Depth: 450 mm |    |     |     |    |
|----------------------------------------------------------------------------------------|----|-----|-----|----|
| Order No                                                                               | U  | h   | н   | KG |
| FORM GLD-16U450                                                                        | 16 | 673 | 731 | 25 |

U: Unit (1U=44,45mm) / h: İç Yükseklik - Inside Height (mm) / H: Tekerlek Dahil Dış Yükseklik - Outside Height (mm)