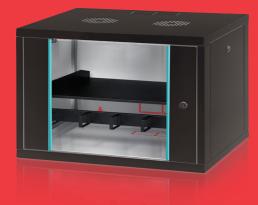

## Wall Mounted Cabinets

- The front and side covers are openable, lockable and easily removable
- The rear cover is made by high strength 1,2 mm DKP sheet that provides high strength with holes for wall mounting. All covers can be opened up to 135 degree.
- Ventilation is provided by cooling units with 1 or 2fans.
- Cabinets have cable entries from 3 different points on the bottom frame, top frame and rear cover.
- If required, it can be used as a floor type by attaching a fixed foot or castor.
- Painted by impact-resistant, high strength, electrostatic Ral 7035 texture grey color (Ral 9005 optional).
- All test procedures have been carried out and has ROSH, CE, EN 61587-1 standards.

| 19" 600 x 450 Wall Mounted Cabinet Genişlik - Width: 555 mm / Derinlik - Depth: 450 mm |    |     |     |    |
|----------------------------------------------------------------------------------------|----|-----|-----|----|
| Order No                                                                               | U  | h   | н   | KG |
| FORM GLD-16U450                                                                        | 16 | 673 | 731 | 25 |